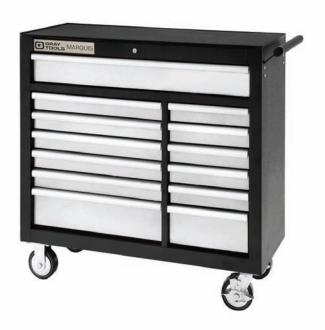

## 99213SB 13 Drawer Roller Cabinet

2 Swivel/2 Fixed 5" x 11/2" casters
Capacity: 13,677 cubic in.
Net Weight: 305 lbs.
Shipping Weight: 320 lbs.

999012 Lock & key included
999034 Drawer liner kit included
999035 Ball bearing slides (pair)
999022 5" x 11/2" Swivel Caster
999033 5" x 11/2" Fixed Caster

|                    | width  | depth  | height |
|--------------------|--------|--------|--------|
| Overall w/ Casters | 42"    | 19"    | 40"    |
| 1 Drawer           | 367/8" | 151/2" | 43/4"  |
| 1 Drawer           | 223/8" | 151/2" | 61/8"  |
| 1 Drawer           | 121/8" | 151/2" | 61/8"  |
| 5 Drawers          | 223/8" | 151/2" | 27/8"  |
| 5 Drawers          | 121/8" | 151/2" | 27/8"  |