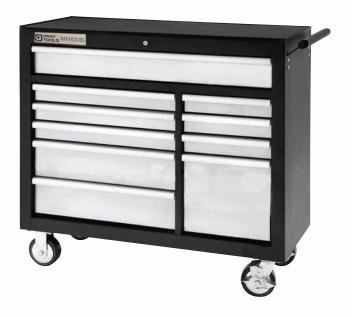

## 99210SB 10 Drawer Roller Cabinet

2 Swivel/2 Fixed 5" x 11/2" casters
Capacity: 13,901 cubic in.
Net Weight: 295 lbs.
Shipping Weight: 310 lbs.
999012 Lock & key included
999033 Top mat included
99905 Ball bearing slides (pair)
999022 5" x 11/2" Swivel Caster
999023 5" x 11/2" Fixed Caster

|                    | width  | depth  | height |
|--------------------|--------|--------|--------|
| Overall w/ Casters | 42"    | 19"    | 40"    |
| 1 Drawer           | 367/8" | 151/2" | 43/4"  |
| 1 Drawer           | 121/8" | 151/2" | 123/8" |
| 2 Drawers          | 223/8" | 151/2" | 61/8"  |
| 3 Drawers          | 223/8" | 151/2" | 27/8"  |
| 3 Drawers          | 121/8" | 151/2" | 27/8"  |